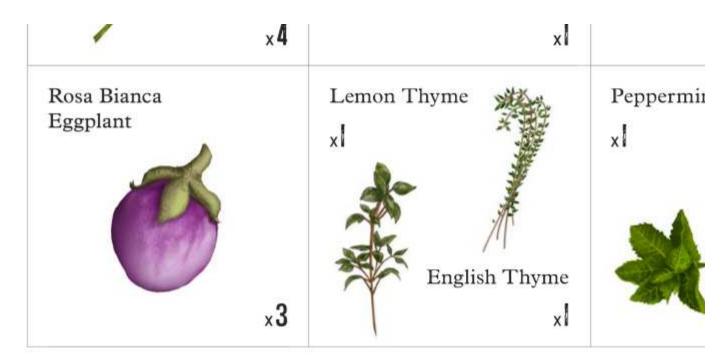

## RAISED BED GARDENING

Interesting varieties for your edible gard

| Black Valentine Bean       | Italian<br>Oregano<br>x |
|----------------------------|-------------------------|
| ×4                         |                         |
| Husky Cherry Red<br>Tomato | Anna Rus<br>Tomato      |
|                            |                         |
| x                          |                         |
| Black Krim Tomato          | True Len                |
|                            | Husky Cherry Red Tomato |