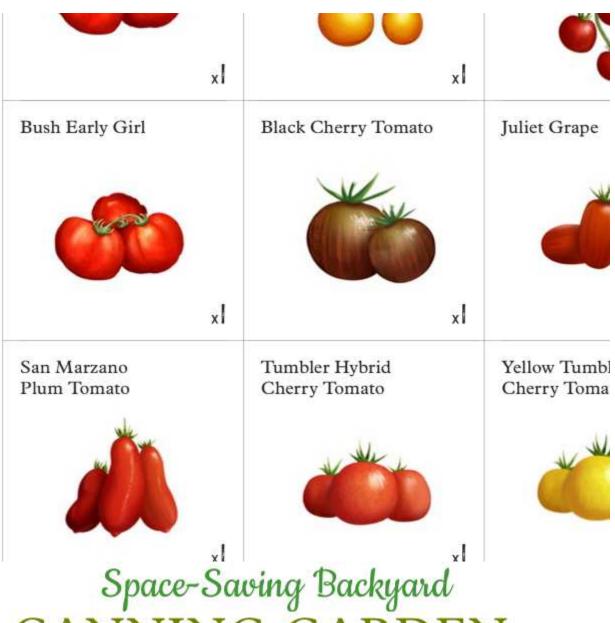

## TOMATO GARDEN

### RAISED BED GARDENING

The diagrams below are guides for one 4-foot square planter. Each box in the For smaller beds, select rows of your choice to create a 3-

# CANNING GARDEN

Square Foot RAISED BED GARDENING

The diagrams below are guides for one 4-foot square planter. Each box in the For smaller beds, select rows of your choice to create a 3-

Nantes Scarlet Half Long Carrots