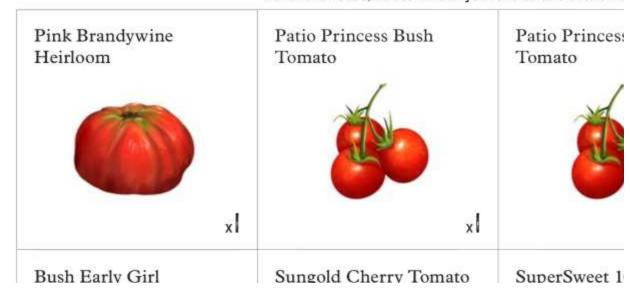

## TOMATO GARDEN

### RAISED BED GARDENING

The diagrams below are guides for one 4-foot square planter. Each box in the For smaller beds, select rows of your choice to create a 3-