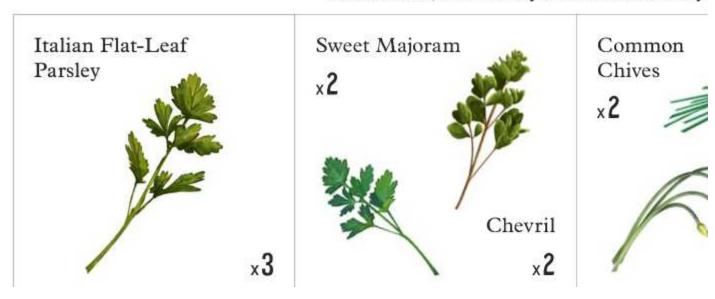

## CULINARY HERB GARDEN

#### RAISED BED GARDENING

The diagrams below are guides for one 4-foot square planter. Each box in the diagrams below are guides for one 4-foot square planter. Each box in the diagrams below are guides for one 4-foot square planter. Each box in the diagrams below are guides for one 4-foot square planter. Each box in the diagrams below are guides for one 4-foot square planter.