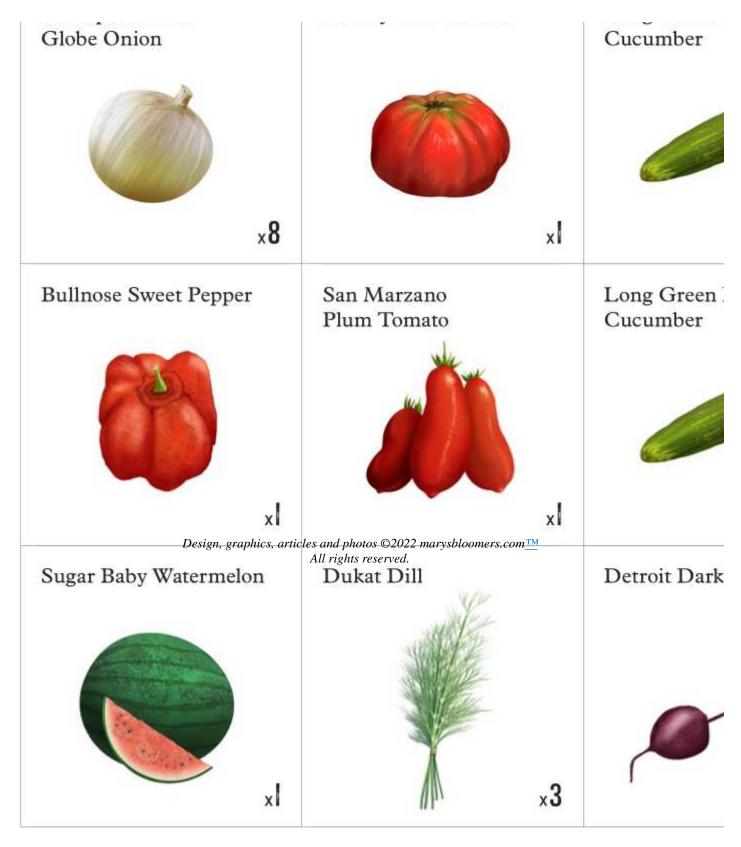

# CANNING GARDEN

Square Foot RAISED BED GARDENING

The diagrams below are guides for one 4-foot square planter. Each box in the For smaller beds, select rows of your choice to create a 3-

Nantes Scarlet Half Long Carrots

Nantes Scarlet Half Long Carrots

Mammoth R Rock Cabbag