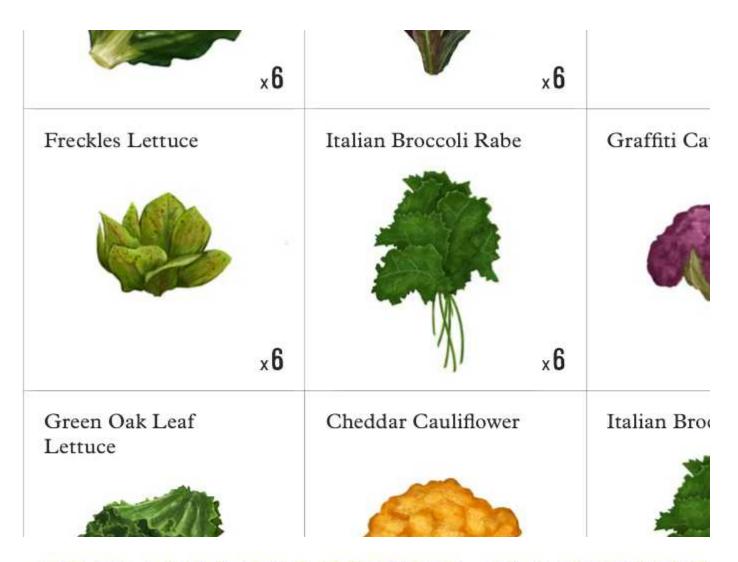

## SALAD GARDEN

### RAISED BED GARDENING

The diagrams below are guides for one 4-foot square planter. Each For smaller beds, select rows of your choice to cr

Bibb Lettuce

Red Romaine Lettuce

Bull's Bloo