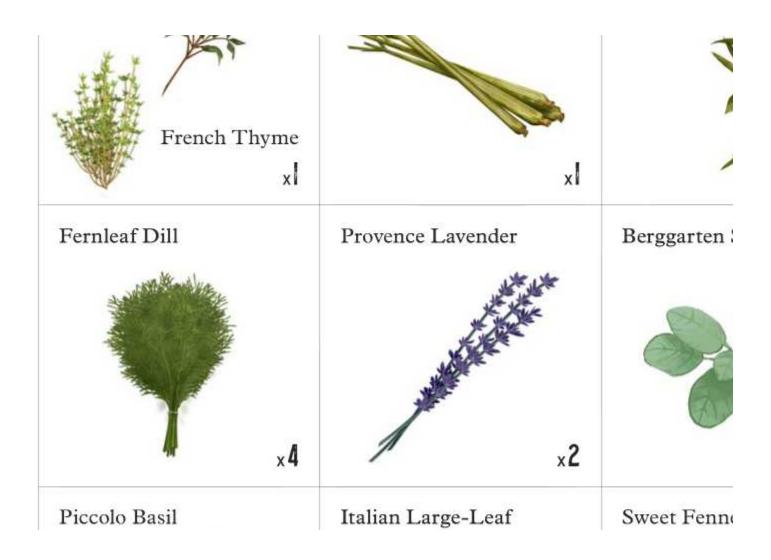

## CULINARY HERB GARDEN

#### RAISED BED GARDENING

The diagrams below are guides for one 4-foot square planter. Each box in the diagrams below are guides for one 4-foot square planter. Each box in the diagrams below are guides for one 4-foot square planter. Each box in the diagrams below are guides for one 4-foot square planter. Each box in the diagrams below are guides for one 4-foot square planter.